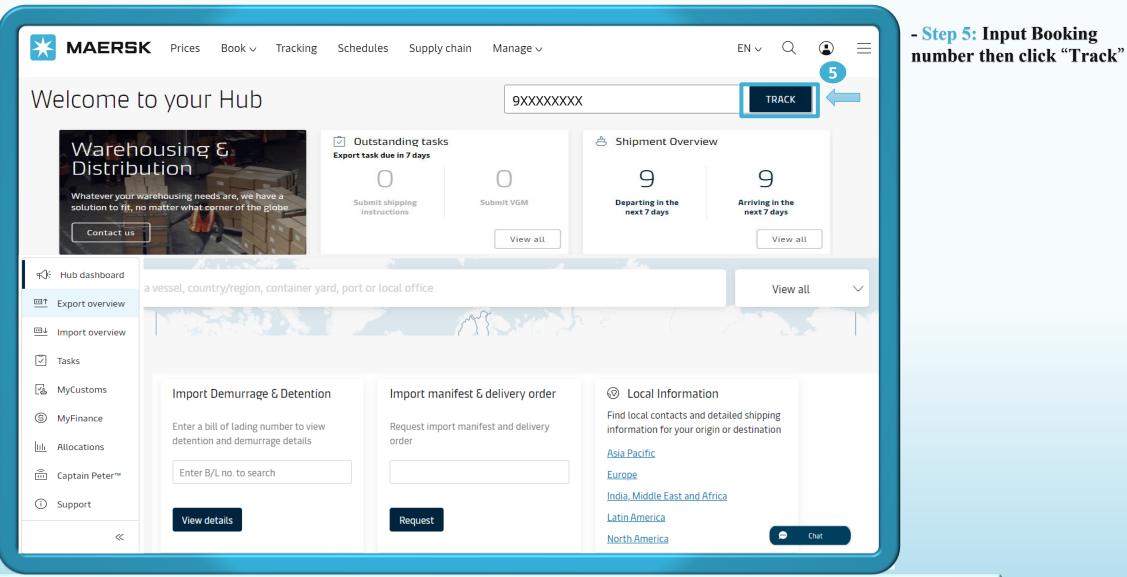

|                     | Tracking Schedu      | ules Supply chain                                                                       | EN ~                        | - <b>Step 1:</b> Click on the above login icon                                    |
|---------------------|----------------------|-----------------------------------------------------------------------------------------|-----------------------------|-----------------------------------------------------------------------------------|
|                     | Forgot p<br>Forgot p | ABC123 username? An@123xx asssword? emember my username LOG IN er? Please register here |                             | - <b>Step 2:</b> Go to the<br>MAERSK.com and enter your<br>username and password. |
| About us            | Contact us           | Terms and conditions                                                                    | Shipping and cargo services |                                                                                   |
| Careers             | Investors            | Privacy policy                                                                          | Supply chain services       |                                                                                   |
| Sustainability      | Press                | Cookie policy                                                                           | Point to point schedules    |                                                                                   |
| News and advisories | Procurement          | Cookie preferences                                                                      | Vessel schedules            |                                                                                   |
| Maersk growth       |                      |                                                                                         |                             |                                                                                   |
| Whistleblower       |                      |                                                                                         |                             |                                                                                   |
| MAERSK              |                      |                                                                                         |                             | )                                                                                 |