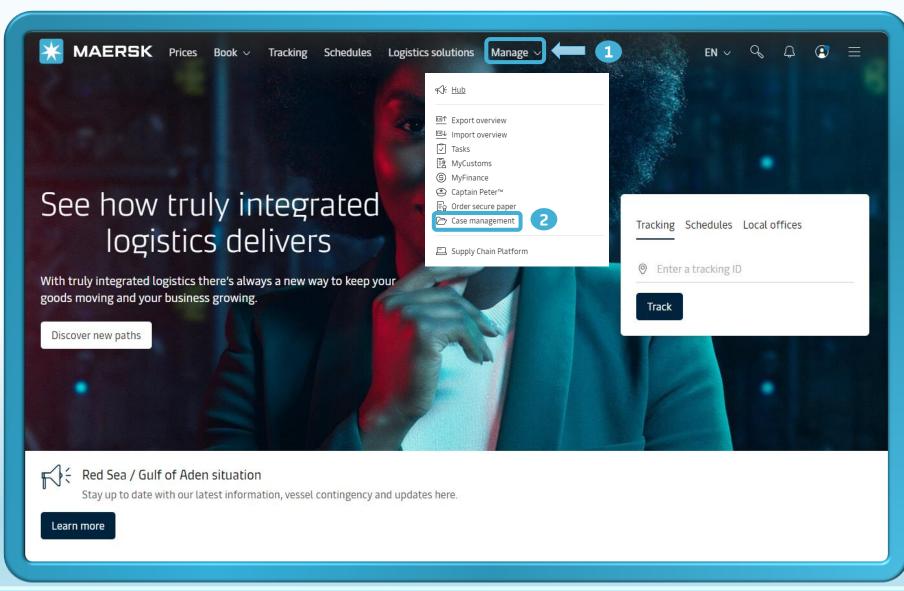

- Step 1: After you login, then click on "Manage".

- Step 2: Then, click on "Case management".

| support /<br>Case Manageme<br>Create, track and manage your cases vi | ent               | Resolved | Merged | Q    | a. N<br>"F<br>b. F<br>ca<br>nu<br>ca<br>ch<br>by<br>All of d<br>when | ew request: Click<br>Raise a new case"<br>ollow up old case: Input<br>ase number/ shipment<br>umber to search icon or<br>an search by status/<br>ase categogy/ case<br>hannel or last updated<br>y stick : Apply x and click<br>cases will be displayed<br>you applied filter |
|----------------------------------------------------------------------|-------------------|----------|--------|------|----------------------------------------------------------------------|-------------------------------------------------------------------------------------------------------------------------------------------------------------------------------------------------------------------------------------------------------------------------------|
| Case number Shipmen                                                  | t number Category | Channel  |        | itus |                                                                      |                                                                                                                                                                                                                                                                               |