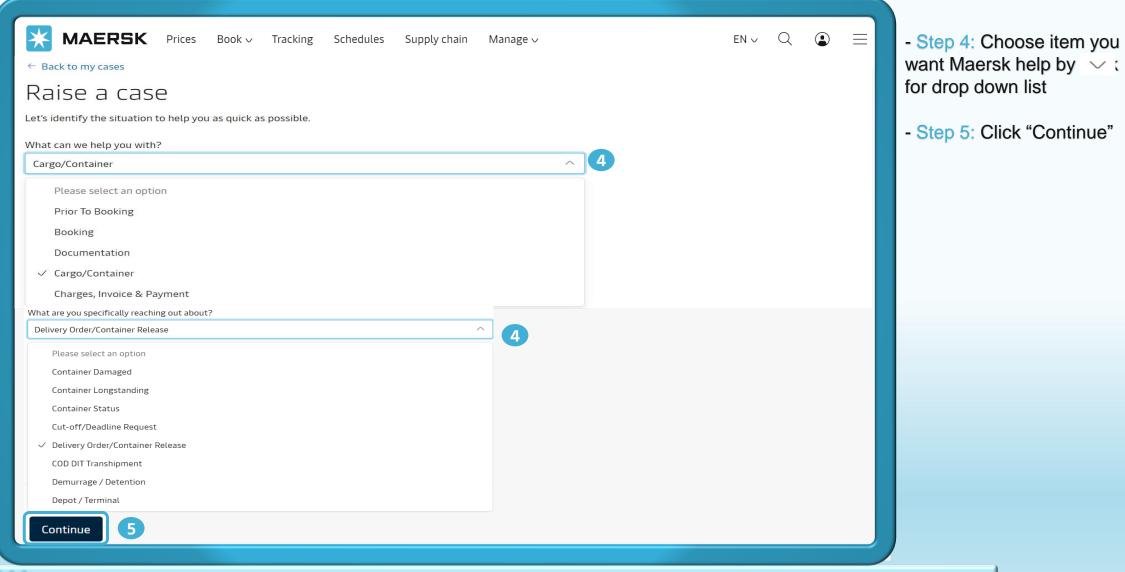

Step 6: Click "Add shipment"

- Step 7: Input Shipment number to search box. Click "search" then "Select shipment"

- Step 8: Input subject of case, describe case and attachment if any

- Step 9: Click "Submit"