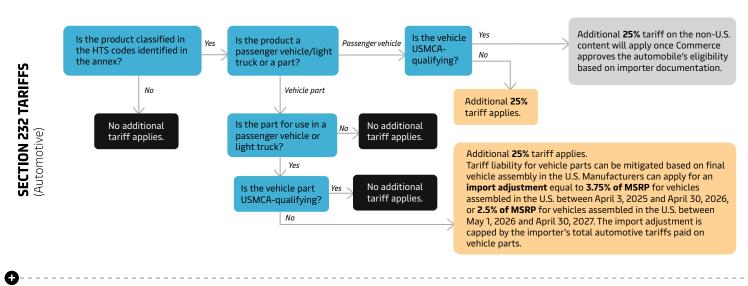

## Which new tariffs apply to my product?



Is the product Additional 10% Drug & Immigration) tariff applies. potash? Yes, Canada or Mexico tariff applies. China, Canada, or Mexico? No No. product of Canada Is the product USMCA-Is the product subject Additional 10% No, product of Mexico to Section 232 tariff applies automotive tariffs? qualifying? No additional energy or energy resource import? tariff applies Yes Additional 25% Additional 25% No additional No additional tariff applies. tariff applies. tariff applies.





KEY

The information contained in this communication is not intended as legal advice or as opinion on specific facts.



As of 05/13/2025

**EEPA TARIFFS** 

Future tariff.

Tariff applies.