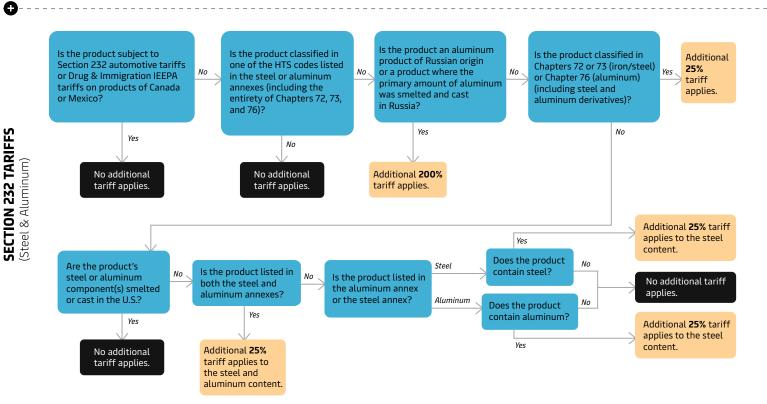

## Which new tariffs apply to my product?



Is the product Additional 10% Drug & Immigration) tariff applies. potash? Yes, Canada or Mexico tariff applies. China, Canada, or Mexico? No No. product of Canada Is the product USMCA-Is the product subject Additional 10% No, product of Mexico to Section 232 tariff applies automotive tariffs? qualifying? No additional energy or energy resource import? tariff applies Yes Additional 25% Additional 25% No additional No additional tariff applies. tariff applies. tariff applies.





KEY

The information contained in this communication is not intended as legal advice or as opinion on specific facts.



As of 05/13/2025

**EEPA TARIFFS** 

Future tariff.

Tariff applies.