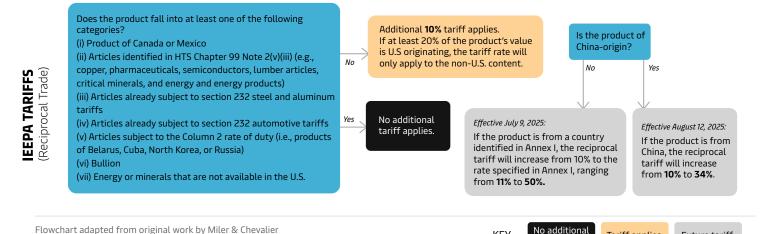

## Which new tariffs apply to my product?



Is the product Additional 10% Drug & Immigration) tariff applies. potash? Yes, Canada or Mexico tariff applies. China, Canada, or Mexico? No No. product of Canada Is the product USMCA-Is the product subject Additional 10% No, product of Mexico to Section 232 tariff applies automotive tariffs? qualifying? No additional energy or energy resource import? tariff applies Yes Additional 25% Additional 25% No additional No additional tariff applies. tariff applies. tariff applies.





KEY

The information contained in this communication is not intended as legal advice or as opinion on specific facts.



As of 05/13/2025

**EEPA TARIFFS** 

Future tariff.

Tariff applies.